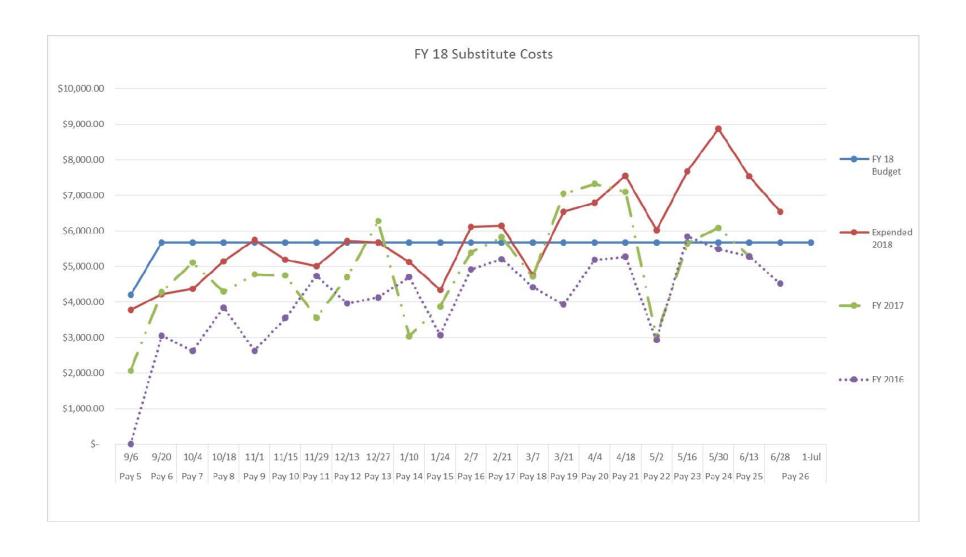

The second cause of the shortfall was unanticipated high substitute teacher costs for the month. Extended maternity leaves and administrative leaves were the major contributor to higher than average costs for substitutes in the fourth quarter. Historical substitute cost data attached.